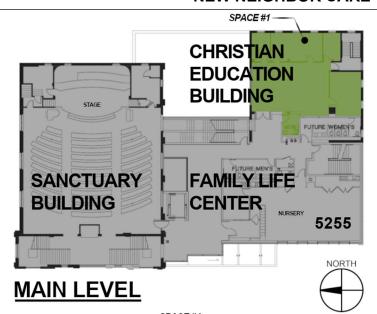

## **GROUND LEVEL**

| <u> </u> |                       |                                  | <u> </u>         |                   |               |          |
|----------|-----------------------|----------------------------------|------------------|-------------------|---------------|----------|
| Space    | Location              | Amenities / Needs                | Family Config.   | Work Needed       | Budget        | Move-in  |
| #1       | 2 <sup>nd</sup> Floor | K-5 rooms, 2 <sup>nd</sup> floor | Family of 4 +    | Re-keying,        | ~\$3K         | 2 to 4   |
|          | C.E. ("Old            | FLC hallway bath,                | extended         | moving items into | [+optional    | weeks [+ |
|          | K-5 room")            | Fellowship Hall                  | relatives or 2   | storage, touch-up | \$15K convert | 1 – 2    |
|          |                       | Kitchen & Office                 | smaller families | painting          | storage into  | months]  |
|          |                       | Building shower                  |                  |                   | bathrooms]    |          |
| #2       | 1 <sup>st</sup> Floor | Slightly renovated 1st           | Family of 4 to 6 | New kitchenette + | ~\$13K        | 1 month  |
|          | Office                | Floor 5241 Office                |                  | Re-keying,        |               |          |
|          | Building              | Building apartment               |                  | moving items into |               |          |
|          |                       |                                  |                  | storage, touch-up |               |          |
|          |                       |                                  |                  | painting          |               |          |
| #3       | Garden                | Converted Garden                 | Family of 4 or 5 | Localized brick-  | ~\$120K       | 9 to 12  |
|          | Unit of               | Unit 5237 Apartment              |                  | work, apartment   |               | months   |
|          | 5237                  | (next to playlot)                |                  | build-out         |               | +        |
| #4       | Gymnasium             | Gymnasium +                      | Individuals /    | Move items into   | ~0 (need to   | 1 week   |
|          |                       | Fellowship Hall                  | families         | storage           | identify      |          |
|          |                       | kitchen (?)                      | overnight        |                   | subsidy)      |          |
| #5       | Existing              | Any of one the                   | Family of 4 to 6 | Re-keying, touch- | ~\$3K         | [None]   |
|          | 5237                  | existing 5237                    |                  | up painting       |               |          |
|          | Apartments            | apartments                       |                  |                   |               |          |