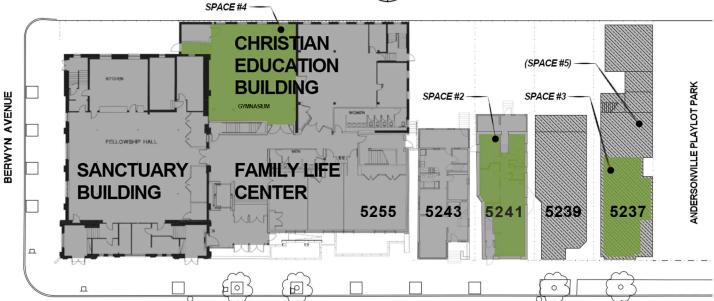

## ASHLAND AVENUE

## **GROUND LEVEL**

| <u> </u> |                       |                                  | <u> </u>         |                   |               |          |
|----------|-----------------------|----------------------------------|------------------|-------------------|---------------|----------|
| Space    | Location              | Amenities / Needs                | Family Config.   | Work Needed       | Budget        | Move-in  |
| #1       | 2 <sup>nd</sup> Floor | K-5 rooms, 2 <sup>nd</sup> floor | Family of 4 +    | Re-keying,        | ~\$3K         | 2 to 4   |
|          | C.E. ("Old            | FLC hallway bath,                | extended         | moving items into | [+optional    | weeks [+ |
|          | K-5 room")            | Fellowship Hall                  | relatives or 2   | storage, touch-up | \$15K convert | 1 – 2    |
|          |                       | Kitchen & Office                 | smaller families | painting          | storage into  | months]  |
|          |                       | Building shower                  |                  |                   | bathrooms]    |          |
| #2       | 1 <sup>st</sup> Floor | Slightly renovated 1st           | Family of 4 to 6 | New kitchenette + | ~\$13K        | 1 month  |
|          | Office                | Floor 5241 Office                |                  | Re-keying,        |               |          |
|          | Building              | Building apartment               |                  | moving items into |               |          |
|          |                       |                                  |                  | storage, touch-up |               |          |
|          |                       |                                  |                  | painting          |               |          |
| #3       | Garden                | Converted Garden                 | Family of 4 or 5 | Localized brick-  | ~\$120K       | 9 to 12  |
|          | Unit of               | Unit 5237 Apartment              |                  | work, apartment   |               | months   |
|          | 5237                  | (next to playlot)                |                  | build-out         |               | +        |
| #4       | Gymnasium             | Gymnasium +                      | Individuals /    | Move items into   | ~0 (need to   | 1 week   |
|          |                       | Fellowship Hall                  | families         | storage           | identify      |          |
|          |                       | kitchen (?)                      | overnight        |                   | subsidy)      |          |
| #5       | Existing              | Any of one the                   | Family of 4 to 6 | Re-keying, touch- | ~\$3K         | [None]   |
|          | 5237                  | existing 5237                    |                  | up painting       |               |          |
|          | Apartments            | apartments                       |                  |                   |               |          |